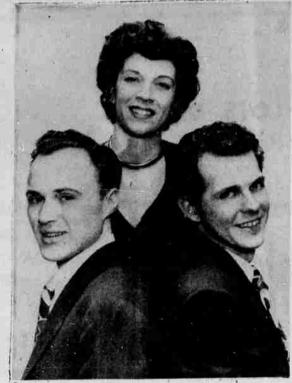

WILL SING IN ROSEBURG-A soprano and two bass-baritones make up this vocal trio, which is coming here on May 24 with the University of Oregon singers. Songs in the modern manner will be sung by the threesome, Miss Claire Lewis, Wayne Sherwood on the left, and James McMullen.