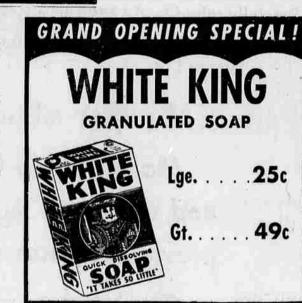

## OF NEW ROSEBURG CITY DRIVE IN MARKET SATURDAY, MAY 21ST

9 A. M. TO 8 P. M.

Two loudspeakers going constantly all day ... 5 men, especially trained giving away FREE Groceries and Prizes all day.

> **Demonstrations** of WHITE KING SOAP PRODUCTS V-8 CATSUP and PILLSBURY FLOUR