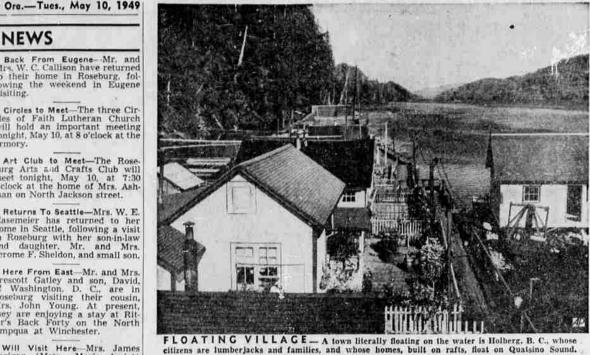

## GILLNET BOATS ARRIVE

Five gillnet boats have arrived in Reedsport by truck in the past few days, for the Columbia River Tew days, for the Columbia River Packers' Association. They will be used at Reedsport during the shad season which opens May 10. The boats were trucked from Wheeler, Orc., where they were last used. Amos T. Cloe of New-port, C. R. P. A. employee, is do-ng some work on the company's

ing some work on the company's two pick-up boats, the Lois and the Mallard, on the Umpqua.

AND 4 FT. lengths. 5 to 9 inch di-ameter 16 inch peeler errs, pond lillies, mill wood. No sap or bark. Will burn now.