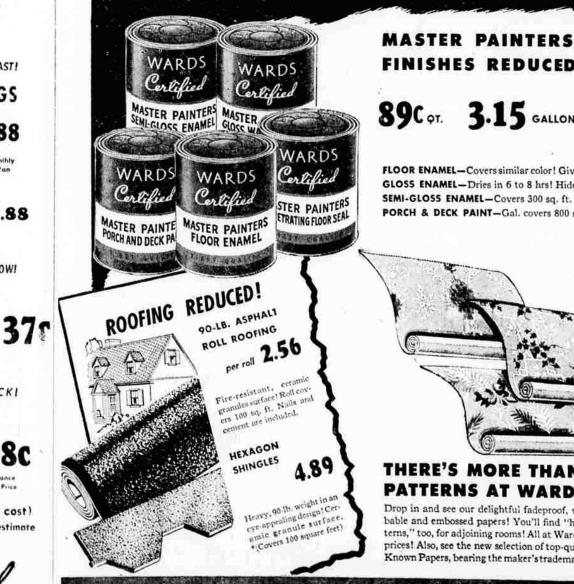

MASTER PAINTERS FLAT WALL PAINT QUART ..... 69c

FINISHES REDUCED!

89C ot. 3.15 GALLON

FLOOR ENAMEL-Covers similar color! Gives harder finish! GLOSS ENAMEL-Dries in 6 to 8 hrs! Hides better! SEMI-GLOSS ENAMEL-Covers 300 sq. ft. per gallon! PORCH & DECK PAINT-Gal. covers 800 sq. ft. 1 coat!

Covers up to 400 sq. ft. Equals costliest! Flows

KALSOMINE, 5 LBS.

SAVE NOW! ..... 36c

Dries in 1 to 2 hours!

WARDS DRYFAST

ENAMEL QT. .... 1.17

easily! Dries quickly.

EQUALS BEST! COSTS YOU LESS!

CLEANS WITH WATER Washes easily, quickly with mild soap and water.

MARPROOF FLOOR

VARNISH QT. 1.15

Tests show no finer

made! Clear, tough,

won't peel!

COSTS YOU LESS 1 Gal. can plus 1/2 Gal. watergives 1/2 Gal. paint1