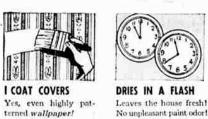

Telephone 95

Make your rugs last longer, leel softer: Get 5.88 this hair cushion NOW while price is reduced!

ROLLER OR BRUSH

Whichever you use, Res-intone applies easily.

COLOR VARNISH

Qt. 1.25

You Just Roll It On! RESINTONE ... the amazing new wall paint that **ANYONE CAN APPLY!** 

You yourself can easily "re-do" any room in your house without fuss or muss or "Wet Paint" signs! 1 Gal. covers an average room! Resintone dries without odor, and is washable with mild soap and water! Economical, too-just thin with water! 1 Gal. Resintone, mixed with 1/2 gal. of water, gives 11/2 gals. paint!