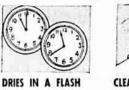

You yourself can easily "re-do" any room in your house without fuss or muss or "Wet Paint" signs! 1 Gal. covers an average room! Resintone dries without odor, and is washable with mild soap and water! Economical, too-just thin with water! 1 Gal. Resintone, mixed with 1/2 gal. of water, gives 11/2 gals. paint!