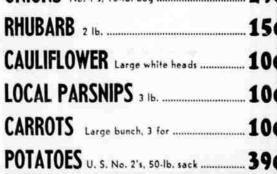

# BANANAS Fancy fruit Lb

| DAITAITAS Fancy Truit, Lb       |
|---------------------------------|
| APPLES Newtowns, 8 lb. 250      |
| LETTUCE Large fancy heads, each |
| ONIONS No. 1's, 10-lb. bag      |
| RHUBARB 2 16                    |
| CAULIFLOWER Large white heads   |
| LOCAL PARSNIPS 3 lb 100         |