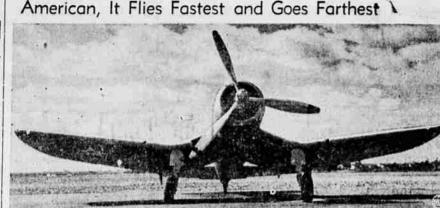

After inspecting this new pursuit plane, built for the U. S. Navy by United Aircraft at East Hartford, Conn. Rear Admiral John H. Towers declared it "the fastest in the world." Exact speed was not dis-closed, but it is reported capable of more than 400 miles per hour. Cruising range of the 2000-horse-power motor is 1700 miles, compared with the 800-mile limit of the best pursuit ships now in service