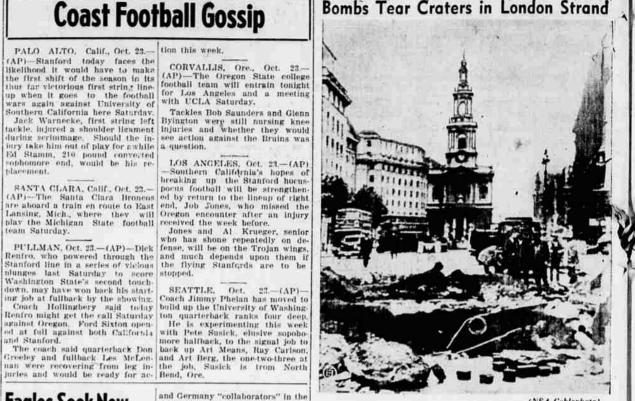

(NEA Cablephoto) When Nazi bombers winged homeward after a terrific night raid Sept. 15, one evidence of damage in London was this huge bomb crater torn in The Strand, famous throroughfare. In the background is the equally famous church, St. Mary Le Strand, and at left is the Bush House.