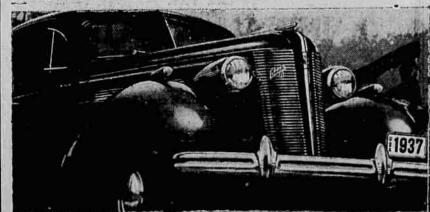

# **Buick Again for Nineteen-Thirty-**Seven-With a Car Selection That Will Meet Every Owner's Desire

Four Models—Limited, Roadmaster, Century, Special in Buick—All With an Individual Identity—Accompanied by Pontiac "Silver Streak" Sixes and Eights, "The Most Beautiful Thing on Wheels"—Distributed by Roseburg Motor Company.

The Special — the Century — the Road master and the Limited — are triumphs visibly and intrinsically outranking anything Buick has ever done - Each has more beauty for dazzling style, more power and more room for comfort - more downright road command for safety and pleasure.

**1937 BUICK** 