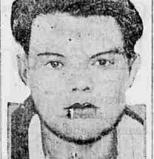

Eat barbecue sandwiches and live forever. Brand's Road Stand

Boys to Hang

George Burgeas, 17, and John McKenzie, 18, of Vancouver, B. C., have been sentenced to hang January 27, for the murder of Otto Bosch, who died following an assault while the three and another man were stealing a ride on the freight. Burgeas (ahown above) used a stone in attacking Bosch and his companion. McKenzie interceded when Burgess wanted to throw the man into a rives, and may gain executive plemency.