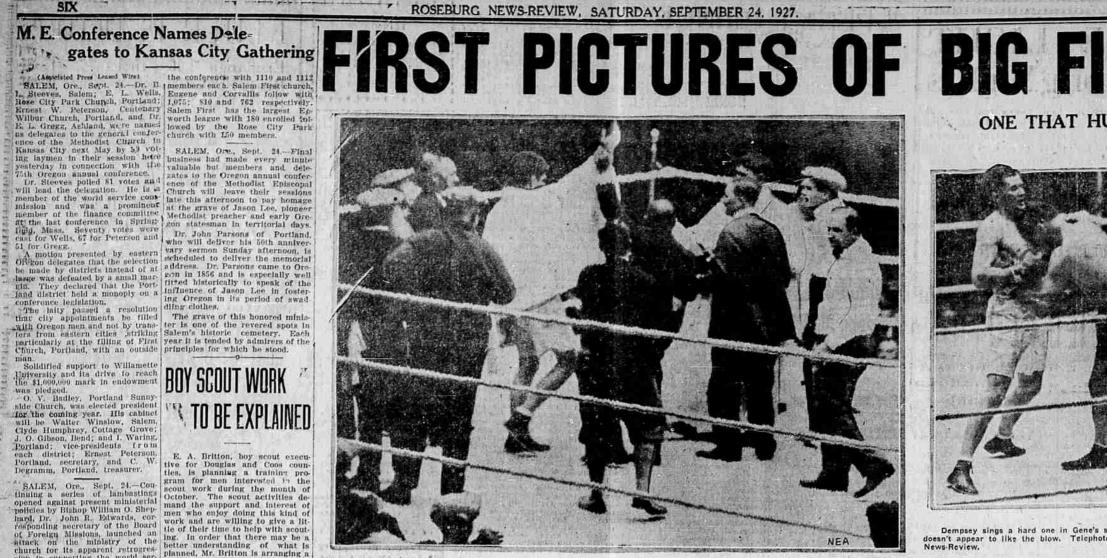

Dempsey sings a hard one in Gene's stomach, and the champion doesn't appear to like the blow. Telephoto by NEA Service to The News-Review.

ONE THAT HURTS

The 1927 heavyweight championship fight is over—Champion Gene Tunney's hand raised in victory by decision over Jack Dempsey. Telephoto to The News Review by NEA Service.