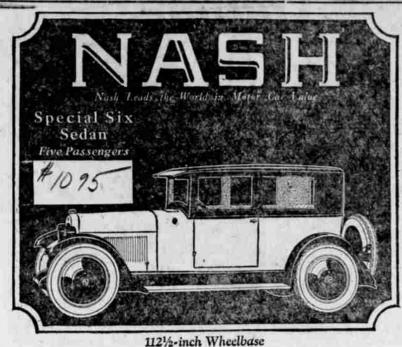

### A Brand of Performance That Will Amaze You

S-P-E-E-D1 60 flashing miles per hour when you want it. That's the result of the new-type engineering C. W. Nash has incorporated in the design of this perfected valve-in-head Special Six motor. R-O-A-D-A-B-I-L-I-T-Y! Extremely lowswung and beautifully balanced, this car seems literally to drive closer to the road at high speed. The price, \$1225 f. o. b. factory, includes 4-wheel brakes, full balloon tires, and 5 disc wheels at no extra cost.

SPECIAL'SIX SERIES-ADVANCED SIX SERIES

Models range from \$1095 to \$2290, f. o. b. factory