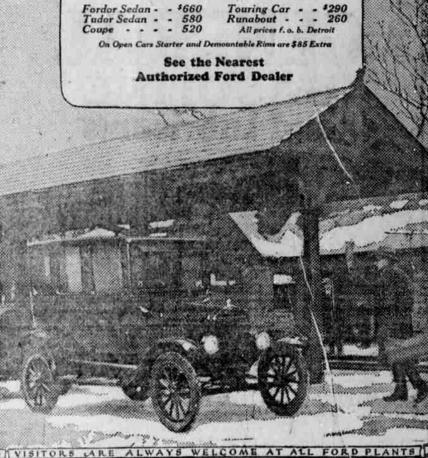

# A Sound Investment

Now and Always A Ford Closed Car, purchased now will be of daily use to you throughout the year.

It will serve you faithfully in the worst weather-even when you would hesitate to take out a larger car. Requiring the smallest investment of any closed car, a Ford assures you complete comfort and certainty of travel.

And with the coming of warmer days, your apprecia-tion of it will increase as you learn how fully a Ford meets all your motoring needs.

Ford Motor Company

Forder Sedan - - \$660

by the car manufacturer

Chevrolet, Buick,