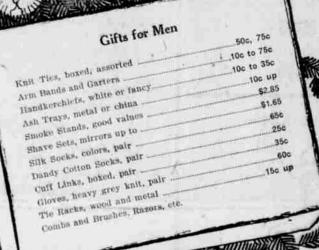

# Christmas Gifts Boxed

| Tollet Sets, fancy, big line        | \$1.00 up        |
|-------------------------------------|------------------|
| Mirrors and Brushes alone           |                  |
| Powder Puffs in silk case           |                  |
| Nut Cracker and 6 picks, set        |                  |
| Women's fancy Garters               |                  |
| Silver Plate Salt and Peppers       |                  |
| Aluminum Sets, 3 pieces, boxed      | 35c              |
| Jewelry, Dress Sets, Bar Pins, etc  | 15c up           |
| Electric Curiers, a good one        | 89c              |
| Box Paper, colors and fancies up to | \$1.50           |
| Bibles make excellent gifts         | \$1.00 to \$4.00 |