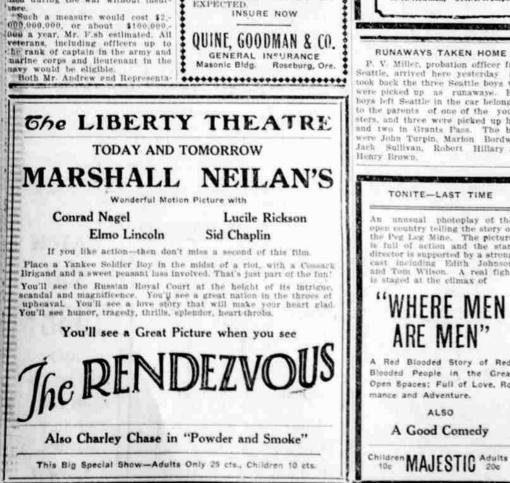

## RUNAWAYS TAKEN HOME

P. V. Miller, probation officer from Seattle, arrived here yesterday and took back the three Seattle boys who took back the three Scattle boys who were picked up as runaways. Five boys left Scattle in the car belonging to the parents of one of the young-sters, and three were picked up here and two in Granits Pass. The boys were John Turpin, Marion Bordwell, Jack Sullivan, Robert Hillary and Henry Brown. Henry Brown

## TONITE-LAST TIME

An unusual photoplay of the open country telling the story of the Peg Log Mine. The picture is full of action and the star-director is supported by a strong cast including Edith Johnson and Tow Wilson a start factor and Tom Wilson. A real fight is staged at the climax of

## **"WHERE MEN**

A Red Blooded Story of Red-Blooded People in the Great Open Spaces: Full of Love, Romance and Adventure.

ALSO.

A Good Comedy

ANTLERS 3 Gala March Days (Where You Feel at Home.) 8, 9, 10 Something That Will Live Forever CARL LAEMMLE PRESENTS VICTOR HUGO'S IMMORTAL MASTERPIECE 0 ON CHANEY as THE HUNCHBACK A UNIVERSAL PRODUCTION -The Biggest Event of the Year Matinee 2:15 Evening 7:00 and 9:30 p. m. Matinee, any seat, 55c Evenings 55c, 75c, \$1.00 TAX INCLUDED DON'T MISS I