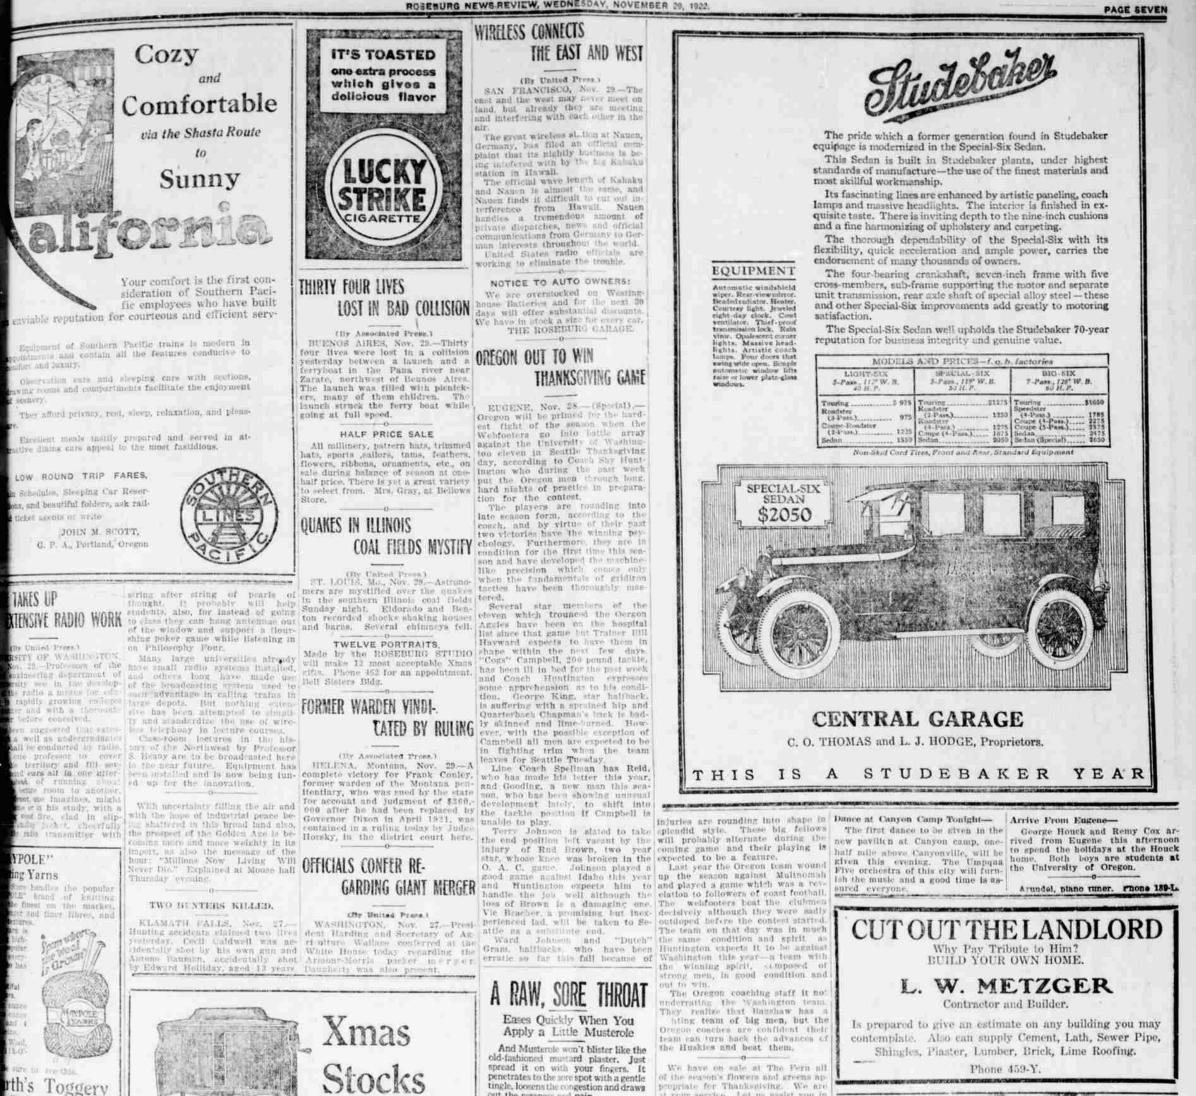

## ROSEBURG NEWS REVIEW, WEDNESDAY, NOVEMBER 20, 1922.

Stocks

The thorough dependability of the Special-Six with its flexibility, quick acceleration and ample power, carries the endorsement of many thousands of owners. EQUIPMENT The four-bearing crankshaft, seven-inch frame with five cross-members, sub-frame supporting the motor and separate unit transmission, rear axle shaft of special alloy steel — these Automatic windshield wiper, Rear-viewindreor, Bealedradiatu, Hester, Courtesy light, Jeweled eight day clock, Court ventilator, Thief-proof transmission lock, Rain and other Special-Six improvements add greatly to motoring satisfaction. The Special-Six Sedan well upholds the Studebaker 70-year reputation for business integrity and genuine value. transmissive next, vinor, Opalescent curner lights, Massive head-lights, Artistic conch lamps, Four drors that wing wide open, Simple videoustic window lifts

MODELS AND PRICES-f.o.b. factories

Studebaker

The pride which a former generation found in Studebaker

This Sedan is built in Studebaker plants, under highest

Its fascinating lines are enhanced by artistic paneling, coach lamps and massive headlights. The interior is finished in ex-quisite taste. There is inviting depth to the nine-inch cushions

standards of manufacture-the use of the finest materials and

equipage is modernized in the Special-Six Sedan.

and a fine harmonizing of upholstery and carpeting.

most skillful workmanship.

The Oregon coaching staff it not underrating the Washington ter They realize that Banshaw has