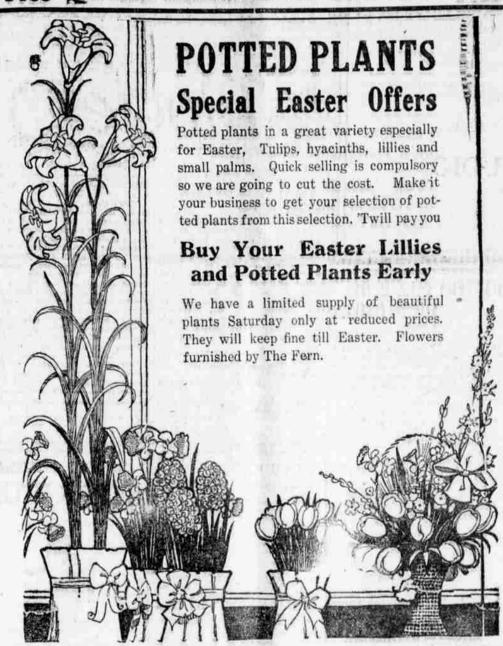

### Easter Calls for Gifts

"She" at least demands special notice on Easter. She expects you to send her some little token of your love for her, and candy is what she needs-or possibly, a bottle of fine perfume. She'll love such gifts as these and love the lover who sends them.

Chocolates, bon-bons, all mixtures and assortments plainly and decoratively packaged. Wonderful qualities, clever gifts, and not at great cost.

In fancy bottles perfumes make clever little Easter gifts representative as they are of the flowers from which they are made. Dainty for the dainty girljust what she will adore. See that she gets them.