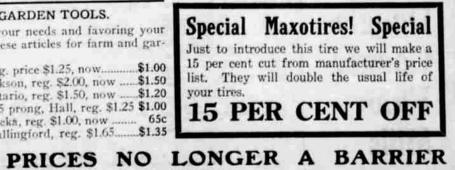

#### STEEL GARDEN TOOLS.

Anticipating your needs and favoring your pocket book are these articles for farm and garden use:

Rakes, 14 tooth, reg. price \$1.25, now ...... \$1.00 Spading forks, Jackson, reg. \$2.00, now ..... \$1.50 Spading forks, Ontario, reg. \$1.50, now .. \$1.20 Hand cultivators, 5 prong, Hall, reg. \$1.25 \$1.00 65c Manure forks, Eureka, reg. \$1.00, now ...... Manure forks, Wallingford, reg. \$1.65 ...... \$1.35 BOYS' AIR RIFLES.