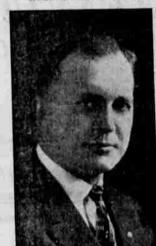

### Stanfield Stands For:

Soldiers' relief bill.

Equality of treatment for capital and labor. Against Australian, New Zealand, Canadian butter, Chinese eggs, and other farm products.

Free tolls through Panama Canal. Development of ports.

ROBERT N. STANFIELD

#### McNary Endorses Stanfield

Oregon's Republican United States Senator, Charles L. McNary, endorses Mr. Stanfield's candidacy in the following telegram: "I am glad of the opportunity to endorse Robert N. Stanfield, Republican candidate for United States Senator and believe that the election of a Republican Congress will promote good government."