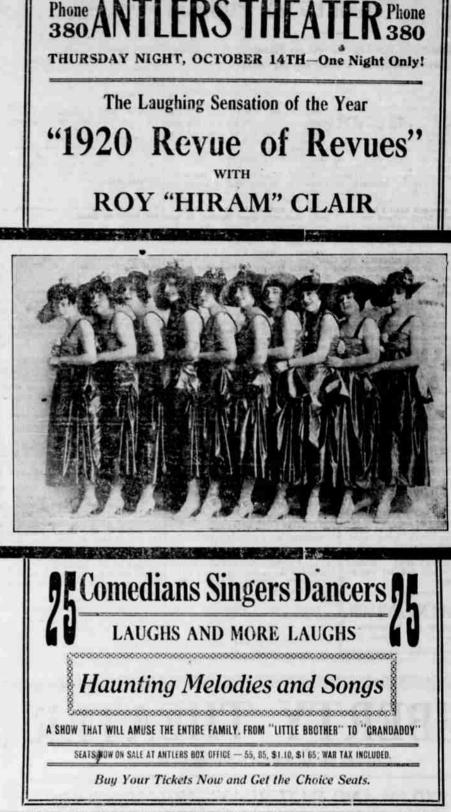

There's always room at the top

for the cigarette that offers the highest possible quality at the lowest possible price. And that's Spur. Smart looking "brown-and-silver" package, with triple wrapping to keep Spur's good old tobacco taste fresh and rich.