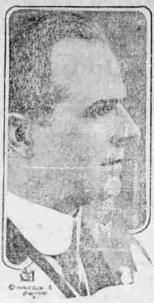

## "HIGH BROW" BUREAU

Dr. E. Lester Jones.

Dr. E. Lester Jones.

Dr. E. Lester Jones is the new chief of the U. S. coast and geodedic survey, described aptiy by a Washington newspaper man as "one of the government's extremely higherow bureaus of public service."

Born in New Jersey, Dr. Jones early began a course of intensive study that took him through several schools in this country and then carried him through a special course at Heidelburg, until now at the age of forty he is one of the furemost scientists in the whole government service