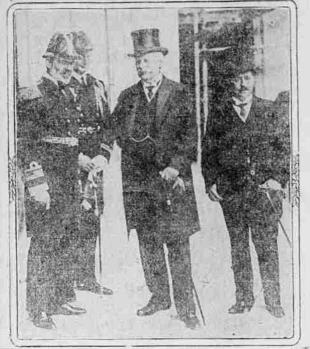

**HUERTA FOLLOWERS PLEASED WITH BRITISH VISIT** 

over the visit of representatives of an dto the right, Sir Lionel Garden. the British nation to the National the British ambassador, leaving the Palace. The attitude of the United National Palace after a visit to States has become so that it is thoroughly understood that lowing this visit a scene showing the sympathy of the stars and stripes Great Britian, as a girl, slapping is with the rebels

miral

Huerta followers are delighted Brisish squadron in Mexican waters pronounced President Huerta, Immediately fol-Uncle Sam in the face was staged in This photograph shows Rear Ad-Mexico City and was enthusiastically received.