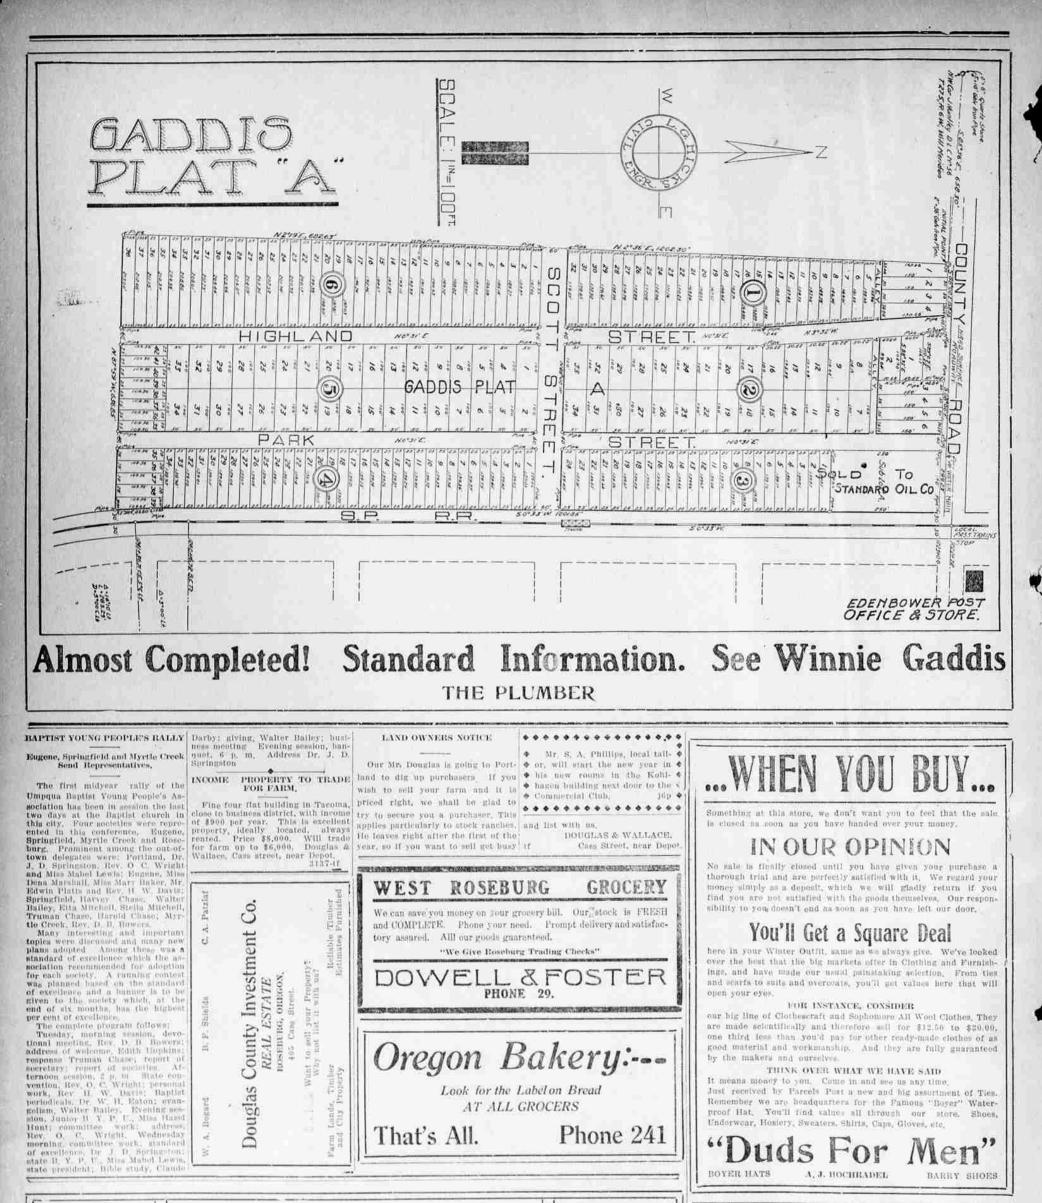

| Acknowledged<br>The | ANTLER'S THEATRE                                             | The Biggest<br>and |
|---------------------|--------------------------------------------------------------|--------------------|
| Best                | SATURDAY, DEC. 3rd, 1914                                     | Most               |
| Trained<br>Club     | Stantord Glee Club                                           | Unique<br>Hit      |
| On The<br>Pacific   | Rollicking Choruses, Humorous Quartette<br>and Clever Stunts | of<br>The          |
| Coast               | Prices 75c, 50c, 25c, Seats Selling Box Office               | Season             |

SPECIAL SALE OF BRILLIANT CUT GLASS 22 X Every piece deep cut by hand from choice crystal blanks by skilled workmen in America's greatest shop. At a