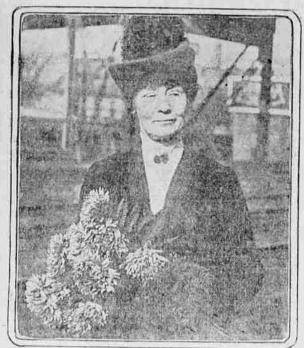

## WATCH FOR THE CHARITY BAL

MRS. PANKHURST AS SHE APPEARED ON HER ARRIVAL AT CHICAGO.

This photograph shows Mrs. Em-eline Pankherri upon her arrival in Chicago, She is bearing a longue with which she was presented by the committee which met her at the sin-tion. As she energed from the sta-tion she was preced by the cheers of the throngs of women who had anthered to see her.

when interviewed Mrs. Pankhurat

Is it a hard matter for you to decide on a Suitable Gift for

your family or friends? Let us assist you in your selection,

Chr stmas Cards and Booklets

Calenders and Fancy Candis