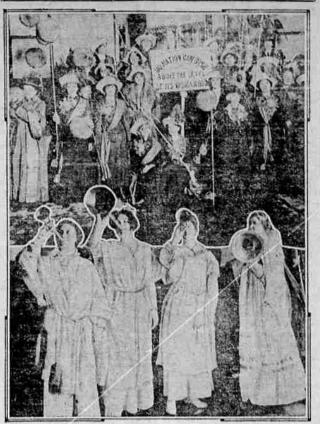

Forest rangers and game wardens necessary for them to leave Suther place the number of deer in the state in .-Sutherin Sun.

Interesting Features of the Great Suffrage Parade

Photos by American Press Association.

WENTY thousand women, girls and men marched in New York in r

WENTY thousand women, gris and men marched in New York in a creat night demonstration to celebrate the suffrage victory in four out of five western states. Nearly half a million spectators lined Fifth avenue from Fourteenth to Fifty-ninth street while the unique pro-cession passed. The women outdid themselves in providing interesting fea-tures. For instance, there were several heralds in costume who blew forth victory with each step, and then there was the Sunshine society in attractive costings, both of which are here shown. costumes, both of which are here shown.