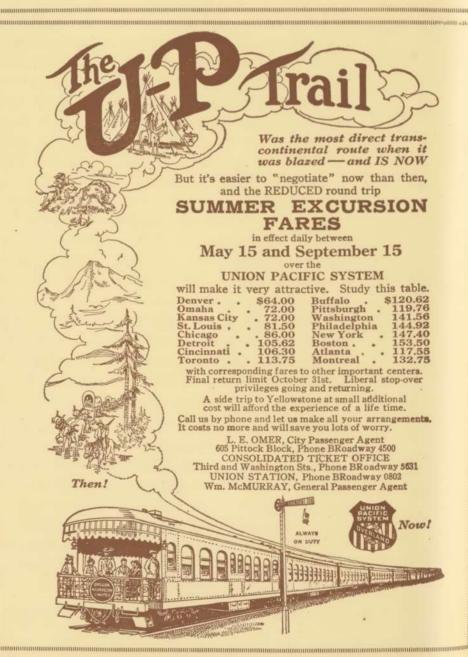

Words, 2700 Pages, 6000 Illustrations, Regular and India Paper Editions.

#### G. & C. Merriam Company, Springfield, Mass.

Write for speciman pages, prices, etc., and FREE Pocket Maps if you name The Western American.

Oregon Marine & Fisheries Supply Co.



Dealers in
All articles and supplies
for ships, gas engines,
rope, twine, fish nets, McMahon trolling spoons

PLYMOUTH ROPE
105-107 F1RST STREET
Portland, Oregon

## A GOOD CITIZEN IS ALWAYS WELCOME IN A COMMUNITY

Make yourself a part of the community by becoming identified with community development.

The Northwestern National Bank
Portland Oregon

Member Federal Reserve System

This Bank is recognized as being closely identified with the expansion and progress of the Northwest.

Conveniently located at Sixth and Morrison Streets