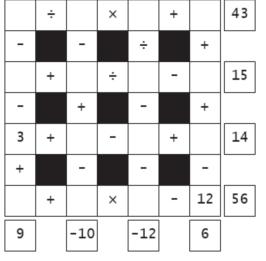

#### MATH SQUARE

Use the numbers 1 through 16 to complete the equations. Each number is used once. Each row is a math equation. Each column is a math equation. Remember that multiplication and division are performed before addition and subtraction.