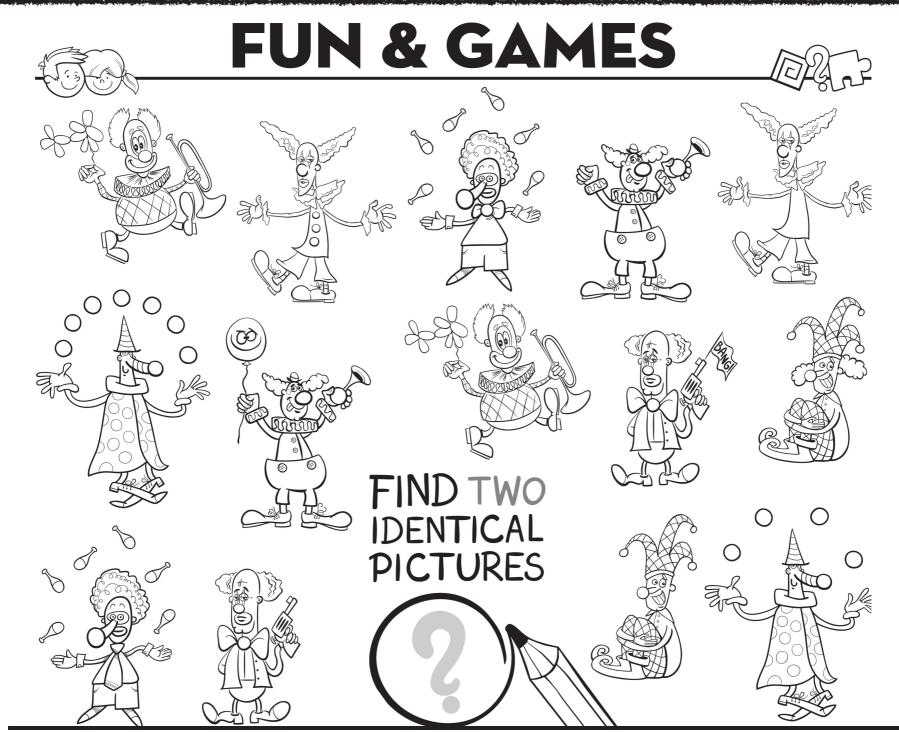

## **MATH SQUARES**

Use the numbers 1 through 16 to complete the equations.

Each number is only used once.

Each row is a math equation. Each column is a math equation.

Remember that multiplication and division are performed before addition and subtraction.

|     | × |    | + | 14 | - | 1  | 205 |
|-----|---|----|---|----|---|----|-----|
| ×   |   | ÷  |   | ÷  |   | +  |     |
|     | - |    | ÷ |    | - |    | 1   |
| +   |   | ×  |   | +  |   | ×  |     |
| 4   | - | 10 | ÷ |    | + |    | 10  |
| +   |   | -  |   | ×  |   | -  |     |
|     | ÷ |    | - |    | + |    | 1   |
| 227 |   | 17 |   | 62 |   | 66 |     |

|    | ÷ | 4  | × |     | + | 16 | 30  |
|----|---|----|---|-----|---|----|-----|
| ÷  |   | -  |   | -   |   | -  |     |
| 2  | - |    | + |     | × |    | 130 |
|