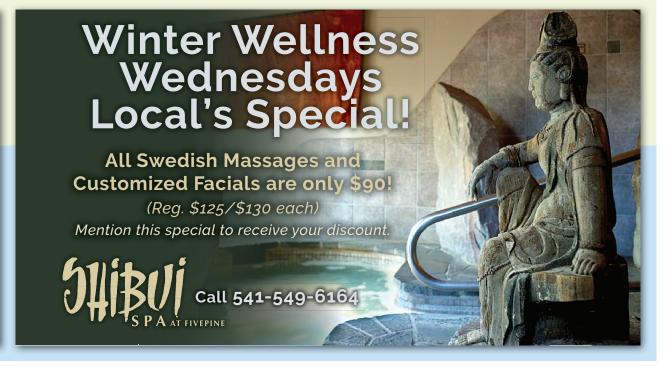

## Shibui Spa at FivePine

Folks in Sisters know that massage and spa treatments are more than an indulgence — they are a critical part of a holistic approach to health and wellness. Now, make no mistake — you will feel indulged on your retreat from the world at Shibui Spa, and that is a very good thing. Replenish your body with massage, bring forth a glowing complexion with a customized facial or rejuvenate your senses with an Ayurvedic Shirodhara treatment. Come join Shibui for Therapeutic Thursdays: When you schedule a Shibui Luxury Package (both a 60-minute Classic Swedish Massage and a 60-minute Customized Facial) you will receive a \$40 discount (\$20 discount on each service).

All of the treatments at Shibui Spa will not

only make you feel good, they'll help you be fitter and healthier inside and out — ready to fully enjoy all of the pleasures that Sisters Country has to offer.