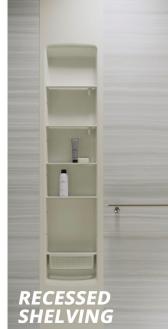

## UPDATE YOUR BATHROOM WITH KOHLER LUXStone

\$1,200 0% INTEREST OFF and \$0 PAYMENTS FOR 12 MONTHS, OAC

PLUS, GET A FREE KOHLER RECESSED SHELVING SYSTEM TODAY!

WWW.PacificBath.com

CALL NOW! (541) 272-3295

INSTALLED IN 2 DAYS OR LESS ACCESSORIES TO PERSONALIZE LUXSTONE WALLS AVAILABLE

OFFER EXPIRES 2/28/2019.
VISIT **PACIFICBATH.COM/OFFERS** FOR COMPLETE DETAILS.
CCB# 213202 | WA: SPECINC843D3