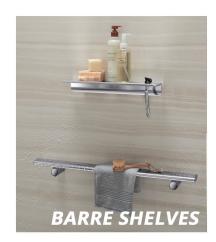

INSTALLED IN 2 DAYS OR LESS ACCESSORIES TO PERSONALIZE LUXSTONE WALLS AVAILABLE

OFFER EXPIRES 2/28/2019.
VISIT **PACIFICBATH.COM/OFFERS** FOR COMPLETE DETAILS.
CCB# 213202 | WA: SPECINC843D3