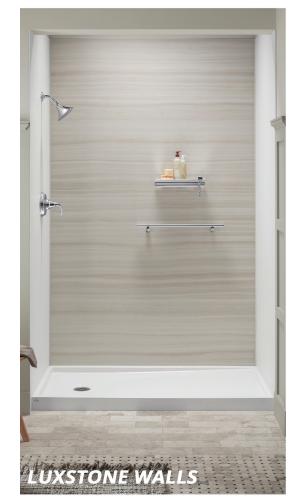

INSTALLED IN 2 DAYS OR LESS ACCESSORIES TO PERSONALIZE LUXSTONE WALLS AVAILABLE

OFFER EXPIRES 2/28/2019.
VISIT **PACIFICBATH.COM/OFFERS** FOR COMPLETE DETAILS.
CCB# 213202 | WA: SPECINC843D3