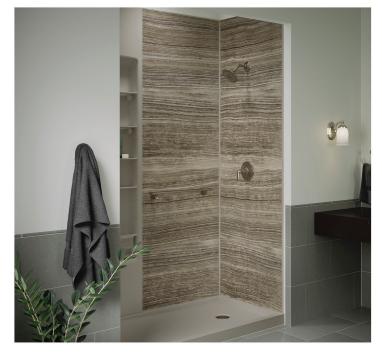

Why a KOHLER LuxStone shower?

- **✓** INNOVATIVE WALL SYSTEM.
- **✓ EXPANSIVE ACCESSORY COLLECTION.**
- **✓** UNPARALLELED DURABILITY.
- **✓** REPLACE YOUR OLD WORN OUT BATHTUB WITH A KOHLER WALK-IN BATH OR LUXSTONE SHOWER TODAY!

INSTALLED IN 2 DAYS OR LESS ACCESSORIES TO PERSONALIZE LUXSTONE WALLS AVAILABLE

OFFER EXPIRES 2/28/2019.
VISIT **PACIFICBATH.COM/OFFERS** FOR COMPLETE DETAILS.
CCB# 213202 | WA: SPECINC843D3