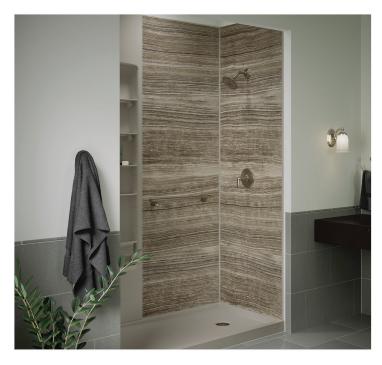

INSTALLED IN 2 DAYS OR LESS ACCESSORIES TO PERSONALIZE LUXSTONE WALLS AVAILABLE

OFFER EXPIRES 2/28/2019.
VISIT **PACIFICBATH.COM/OFFERS** FOR COMPLETE DETAILS.
CCB# 213202 | WA: SPECINC843D3