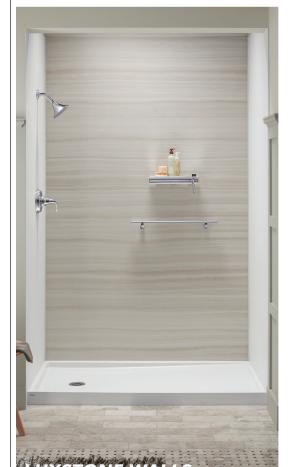

## UPDATE YOUR BATHROOM WITH KOHLER LUXStone

\$1,200 0% INTEREST OFF and \$0 PAYMENTS FOR 12 MONTHS, OAC

PLUS, GET A FREE KOHLER RECESSED SHELVING SYSTEM TODAY!

WWW.PacificBath.com

INSTALLED IN 2 DAYS OR LESS ACCESSORIES TO PERSONALIZE LUXSTONE WALLS AVAILABLE

OFFER EXPIRES 2/28/2019.
VISIT **PACIFICBATH.COM/OFFERS** FOR COMPLETE DETAILS.

CCB# 213202 | WA: SPECINC843D3