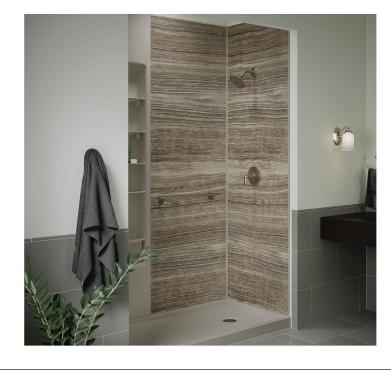

## CALL NOW! (541) 272-3295

Why a KOHLER LuxStone shower?

- **✓** INNOVATIVE WALL SYSTEM.
- **✓ EXPANSIVE ACCESSORY COLLECTION.**
- **✓** UNPARALLELED DURABILITY.
- **✓** REPLACE YOUR OLD WORN OUT BATHTUB WITH A KOHLER WALK-IN BATH OR LUXSTONE SHOWER TODAY!

INSTALLED IN 2 DAYS OR LESS ACCESSORIES TO PERSONALIZE LUXSTONE WALLS AVAILABLE

OFFER EXPIRES 2/28/2019.
VISIT **PACIFICBATH.COM/OFFERS** FOR COMPLETE DETAILS.

CCB# 213202 | WA: SPECINC843D3