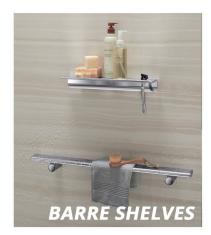

INSTALLED IN 2 DAYS OR LESS ACCESSORIES TO PERSONALIZE LUXSTONE WALLS AVAILABLE

OFFER EXPIRES 2/28/2019.
VISIT **PACIFICBATH.COM/OFFERS** FOR COMPLETE DETAILS.

CCB# 213202 | WA: SPECINC843D3