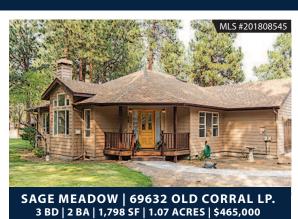

## Suzanne Carvlin 541.595.8707 | suzanne.carvlin@cascadesir.com

#### BACKS TO NATIONAL FOREST IN SISTERS! 3 BD | 2 BA | 1,912 SF | 1+ AC | \$459,900

This charmer backs to National Forest in desirable Crossroads neighborhood! Living room has vaulted ceiling, large master, loft. Heated garage.