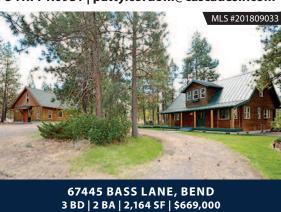

Phil Arends 541.420.9997 | phil.arends@cascadesir.com

Three Brothers Ranch: Main house, guest house & 40'x60' Shop for RV with exercise room with storage loft. Home office, guest house, fenced horse pasture.