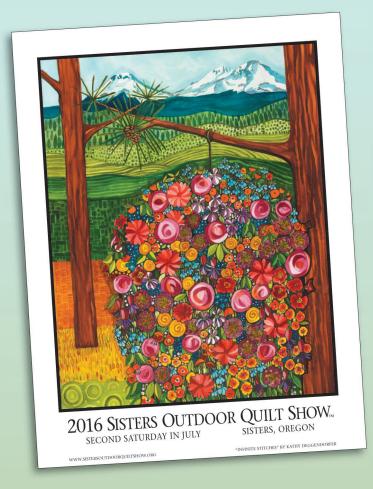

# -SISTERS OUTDOOR QUILT SHOW™

Presented by ROBERTKAUFMAN

Sisters Outdoor Quilt Show extends a heartfelt