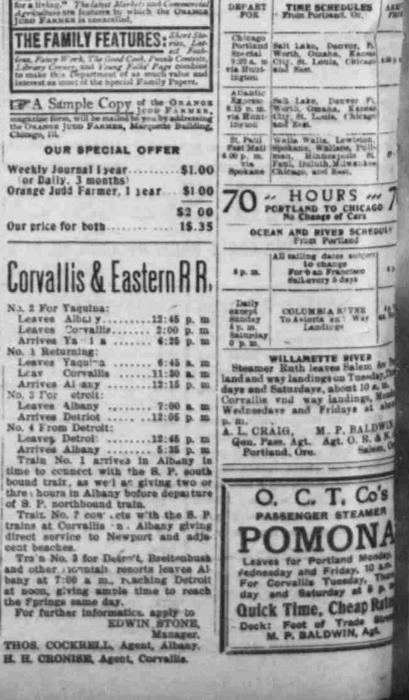

No. 2 For Yaquina:

No. 1 Returning:

No. 3 For streit:

No. 4 From Detroit:

cent beaches.

Leaves

3 TRAINS TO THE EAST DAIL Through Pullman, Standard # Tourist sleeping cars daily to Om Chicago, Spokane; torist slow daily to Kansas City; through P man sleeping carps (personally # ducted) weekly to Chicago, K# City, St. Louis and Memphis; reing chair cars (scats free) to the daily.