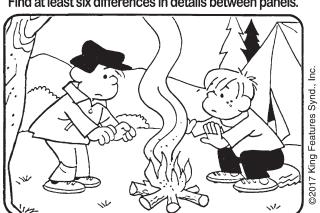

# **HOCUS-FOCUS** HENRY BOLTINOFF

Find at least six differences in details between panels.

ent. 6. Hashight is missing. 4. Hat is missing. 5. Tent flap is differ Differences: 1. Pail is missing. 2. Coat is shorter. 3. Sun is missing.