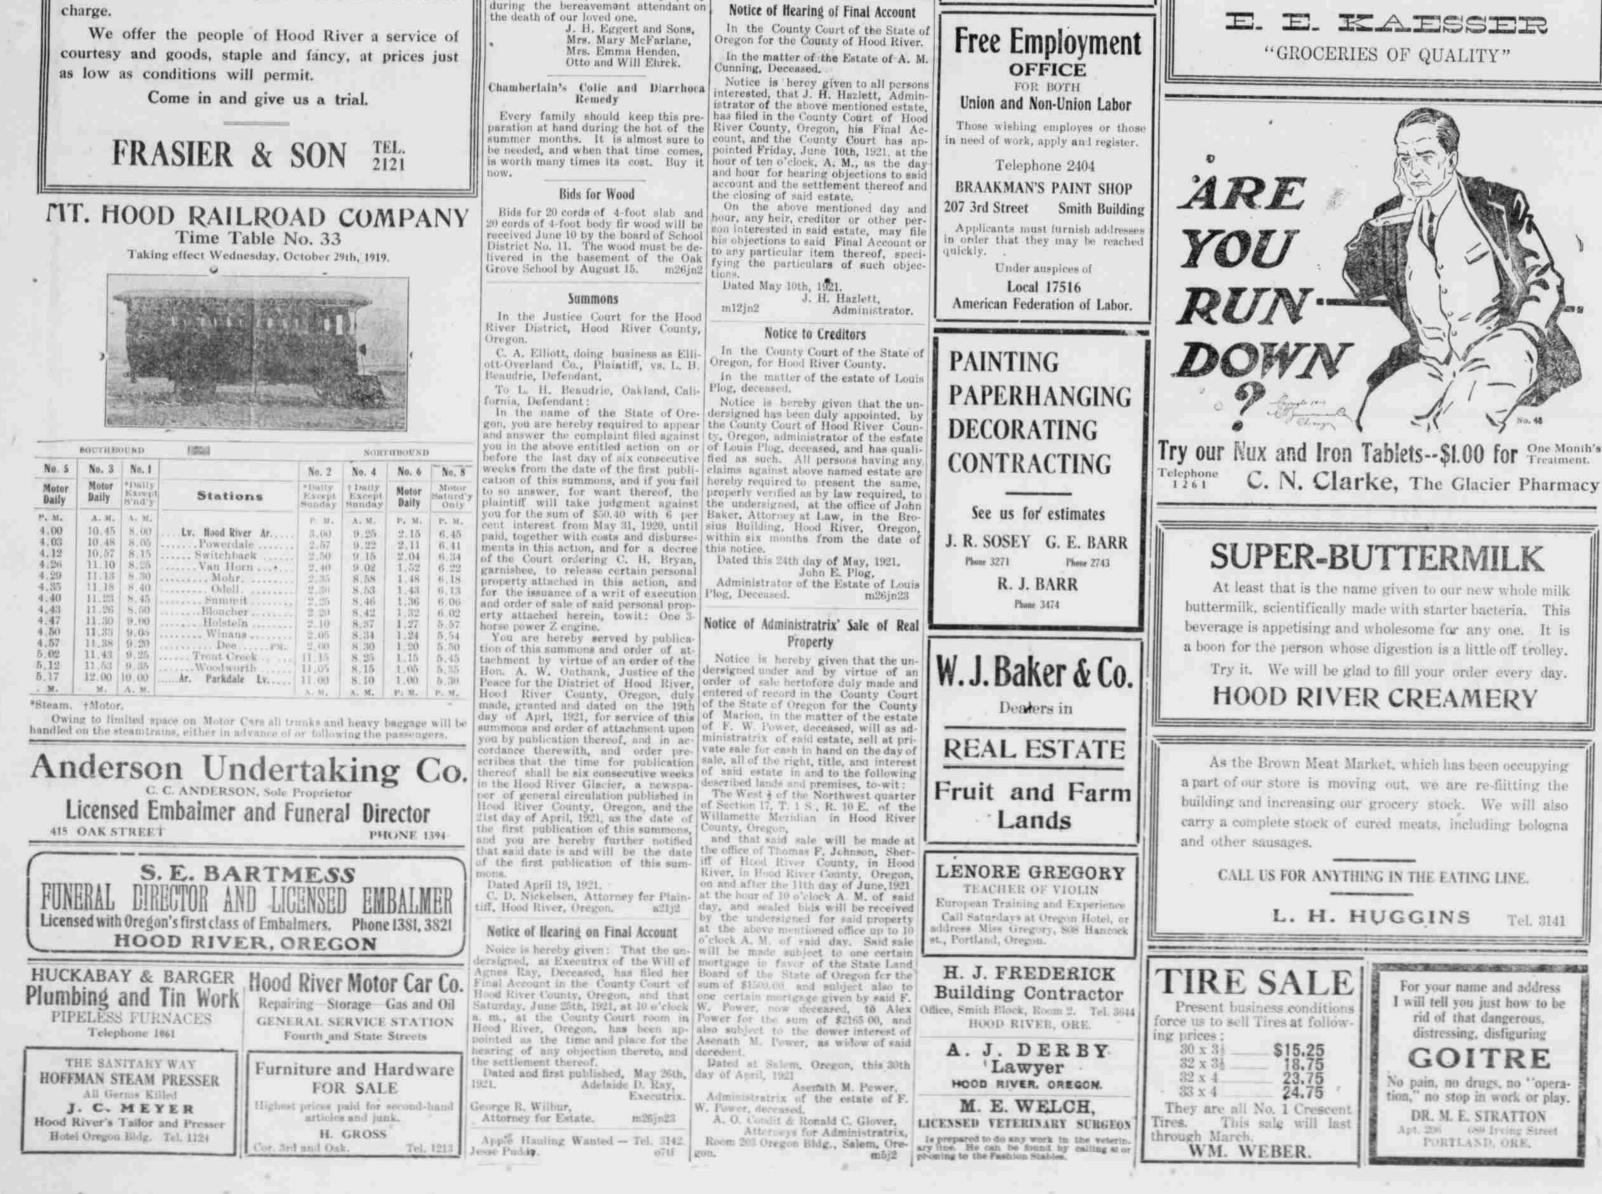

## STUDEBAKER MAIL CAR VISITS HERE

**IRRIGATION FOR** 

YOUNG FRUIT TREES

A Studebaker Special 6 roadster en oute from Spokane to Los Angeles on an endurance run, passed through Hood River at 9.30 last Thursday morning. M. Cameron, local Stude-baker distributor, and numerous motor enthusiasts greeted the car as it headed through town over the highway, The car carried mails. It was expected to arrive in the souhtern me-tropolis Friday night. If the experi-ment is successful a motor mail service may follow. The machine was piloted day and night.