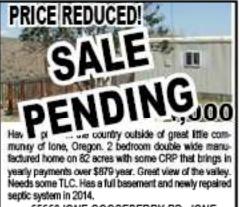

LAKEVIEW CT, HEPPNER

65660 IONE GOOSEBERRY RD., IONE

Keep up on new listings & property selling & buying tips!

180 W SECOND ST, IONE

0000 20edroom 20edbim He This nice 2007 Mariatt home is in excellent condition. Everything was done right when this home was put in. It has a deck, cyclone fenced yard and a 18 X 31 garage. Celling fans, along with the energy package will keep you warm in the winter and cool in the summer. There is a den/office, ilving room and lots of extras. Must see inside this one. Call and schedule an appointment today. 345 LINDEN WAY, HEPPNER