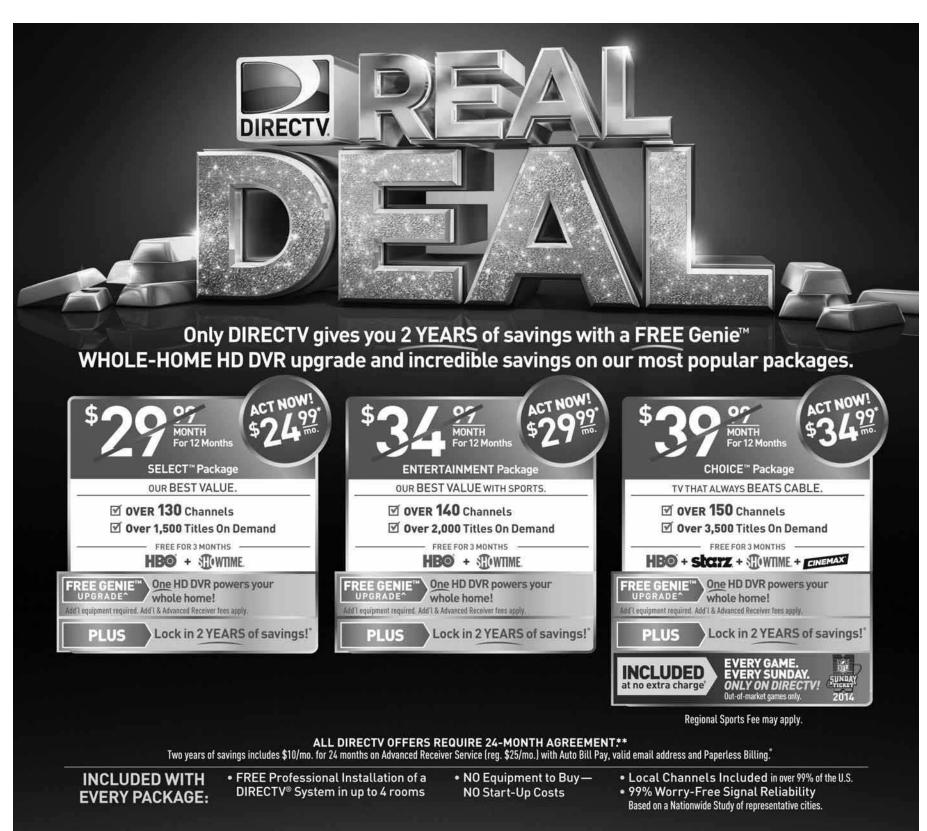

\*BILL CREDIT/PROGRAMMING OFFER: IF BY THE END OF PROMOTIONAL PRICE PERIOD(S) CUSTOMER DOES NOT CONTACT DIRECTY TO CHANGE SERVICE THEN ALL SERVICES WILL AUTOMATICALLY CONTINUE AT THE THEN-PREVAILING RATES. Three free months of Hob and SHOWTIME. a \$70 value. Three free months of four premium movie packages, a \$144 value. LIMIT ONE PROGRAMMING OFFER PER ACCOUNT. Featured package/service names and current prices. SELECT \$49.99/mo.; CHOICE \$66.99/mo.; Advanced Receiver fee \$75/mo. In certain markets, a Regional Sports fee of up to \$3.63/mo. will be assessed with CHOICE Package or above. Prices include the following instant bill credits for 12 months: \$25 for SELECT Package, \$25 for ENTERTIAINMENT Package and \$32 for CHOICE Package. Prices include the following instant bill credits for 12 months: \$25 for SELECT Package, \$25 for SELECT Packa

\*\*24-MONTH AGREEMENT: FARIX CANCELLATION WILL RESULT IN A FEE OF \$20/MONTH FOR EACH REMAINING MONTH, Must maintain 24 consecutive monits of any DIRECTV base programming package (\$29.99/mo. or above) or any qualifying international service bundle. Advanced Receiver-BVR fee (\$10/mo.) required for DVR lease. Advanced Receiver-HO fee (\$10/mo.) required for Fine HD DVR from DIRECTV lease. If you have two receivers and/or one receiver and a Genie Mini/Enabled TV/Device, the fee is \$6/mo. For the third and each additional receiver and/or Genie Mini/Enabled TV/Device on your account; you are charged an additional receiver and/or Genie Mini/Enabled TV/Device. NON-ACTIVATION CHARGE OF \$150 PER RECEIVER MAY APPLY. ALL COURPMENT [EXCLIDING GENIEGO DEVICE] IS LEASED AND MUST BE RETURNED TO DIRECTV UPON CANCELLATION, OR UNRETURNED GOUIPMENT FEES APPLY. VISIT direct/occom/legal OR CALL 1-800-DIRECTV FOR DETAILS. \*\*GENIE HD DVR DVR International service bundle, which shall include the PREFERRED CHOICE programming package or above; OP INIMO MAS Package or above; Or INIMO MAS Package or above; OP INIMO MAS Package or