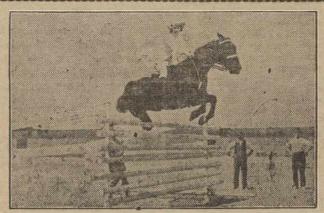

The Night Horse show is one of the four great horse shows in the United States. It is brilliant, exciting and delightful. Horses are coming from the Eastern states this year to show their paces in the arena and struggle for the big prizes offered.