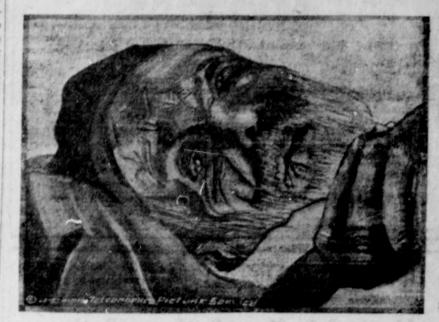

## MAN 103 YEARS OLD AND ILL AWAITS EVICTION

A tragedy in human exist, see that made even the hardened city private secretary to President Wil- marshals pause was encountered in the rent strike in New York yesterson, thanking him for "his thought- day. Lying under scanty covering too ill and feeble to move was Anful courtesy" in sending to the pres- toro George, over whose head 103 winters have passed. Tennants there ident during his illness some of his recently struck because the rents were raised and binding leases were choice grapes taken from his vine- denied. Most of them were evicted yesterday, but old George was allowed yard at Grants Pass. Mr. Turner to remain last night. Unless some one comes to his assistance his bed sent the grapes a few weeks ago and will be removed to the street today. The remaining tenants declare howyou may be sure your good will is ever old George will be removed only over their dead bodies.