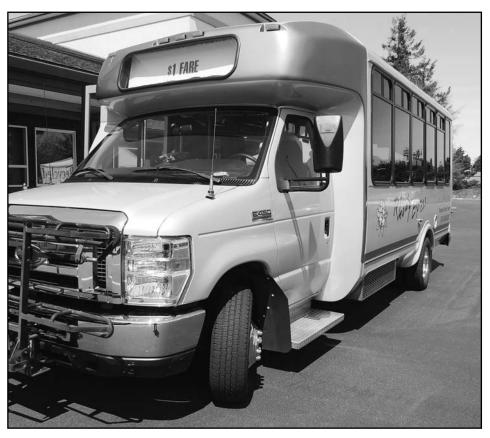

# NEED A RIDE? TAKE THE RHODY EXPRESS

hody Express, a community transit service, operates Tuesday through Friday, from 10 a.m. to 6 p.m., and provides transportation around Florence for a small fee. Fares are \$1 for one way or \$2 for all day.

Up to 16 passengers can ride the bus at any one time, with seats near the front designated for seniors and people with disabilities. The vehicle is wheelchair accessible and includes space for bicycles as well.

Rhody Express runs along two routes, first the South Loop (from Grocery Outlet to Old Town to Three Rivers Casino and Hotel) and then the North Loop (from Grocery Outlet to Fred Meyer). Passengers may

board the bus at any safe location along each route.

On the South Loop, the bus stops at the Dunes Village Shopping Center, which is within walking distance to the Florence Events Center, every hour beginning at about 10 a.m. until 5:30 p.m.

The bus operates on most days, except for New Year's Day, Memorial Day, Fourth of July, Labor Day, Thanksgiving and Christmas. Arrangements for route variations must be made in advance.

For more information, stop by the Rhody Express office at 1699 Pine St. or call 541-902-2067 or 7-1-1 for hearing impaired or visit the website www.ltd.org/rhody.