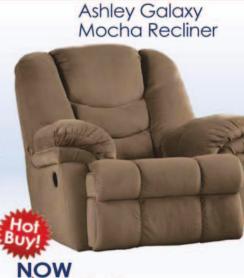

## Memorial Weekend

Ashley Raulo Rocking Recliner NOW

Ashley Cambridgé Sofa NOW

Norwich Sectional NOW

Dining Set Table & 2 Chairs NOW

**NOW** 

4 piece Bedroom Set

QUEEN BED . DRESSER MIRROR • NIGHTSTAND