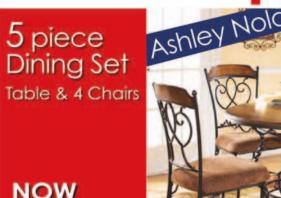

## Memorial Weekend

Ashley Raulo Rocking Recliner NOW

Ashley Cambridgé Sofa NOW

Norwich Sectional NOW

Dining Set Table & 2 Chairs NOW

**NOW** 

4 piece Bedroom Set

QUEEN BED . DRESSER MIRROR • NIGHTSTAND