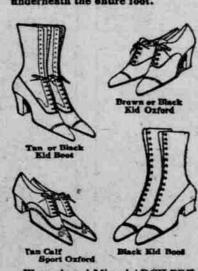

Portland's Most Popular Music Store

'My feet feel as they did when I was a little girl!"

HAT is what one woman said after wearing the ARCH PRESERVER SHOE for three months.

It will do as much for you. Will prevent that needless tiring of your feet. Will keep them well, strong, vigorous, happy. Yet you can wear just the style you wish.

The ARCH PRESERVER SHOE looks like any regular good shoe. But your foot immediately feels the difference. Of course, it also relieves all ordinary foot troubles.

KEEPS THE FOOT WELL'

Unless this trade-mark oppears it is not a genuine ARCH PRE-SERVER SHOE. The exclusive arch construction offers firm support for the foot during the entire life of the shoe and gives the shoe longer life. There is a "walking base" underneath the entire foot.

Women's and Misses' ARCH PRE-SERVER SHOES for all occasions are made only by THE SELBY SHOE CO. Portsmouth, Ohio Makers of Women's Fine Shore for More than Forty Years.

Write us if you cannot be supplied conveniently by one of these dealers.