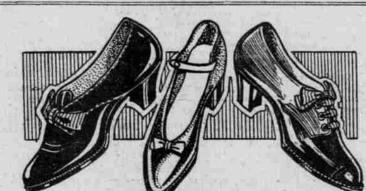

# Cleanup Sale Women's Low Shoes

High-Grade Oxfords Bows Ties \$3 to \$5 Grades

Pair \$1

1200 Pairs Priced for Whirlwind Disposal Pair \$1

None C. O. D.---None on Approval---None Returnable

Third Floor-Main Building

Sizes 3 to 8

Included Are Many of Famous J. 2 T. Cousins' Make

Comprising Low Shoes and Pumps of patent colt and kid, one or two-

Tan Russia calf, chocolate vici kid, two-hole or blucher lace. Gunmetal or velour calf leather Pumps with one or two instep straps; Oxfords in Blucher cut with hand-turned or Goodyear welt soles; Cuban, military or very low heels. Broken lines from regular stock.