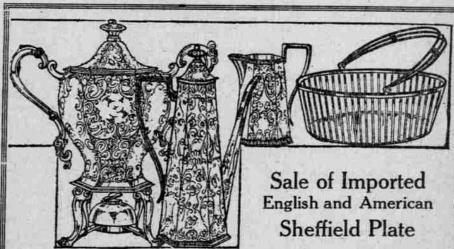

-Until this store introduced and specialized on fine Sheffield Plate it was impossible to select from any but the most meager assortment. Importing our Sheffield direct from England, we are in a position to offer remarkable bargains, an immense assortment, and exclusive designs to our customers AT VERY ATTRACTIVE SPECIAL PRICES.

ENGLISH AND AMERICAN SHEFFIELD PLATE AT SPECIAL RE-DUCTION. Comprising vegetable dishes, water jugs, cheese and cracker dishes, serving trays, pudding dishes, etc.

ENGLISH VEGETABLE DISH, in the popular bead design ..... \$6.75 WATER PITCHER, plain design, the essence of elegance ..... \$10.00 BREAD TRAYS, with thread border. a table necessity ..... \$7.25 3-COMPARTMENT VEGE-TABLE DISH, with grape and thread 3-PIECE COFFEE SET, plain English design, an unusual bargain at \$13.25 CHEESE AND CRACKER DISH, with grape border, a beauty at \$7.25 13-INCH CHOP DISH, thread border. \$5.75 FRUIT BOWLS, plain and thread designs, a variety of shapes..... \$6.00