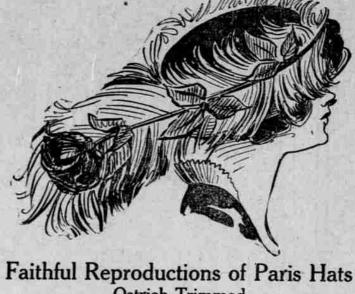

# **Ostrich** Trimmed Special \$15.00

-A report from our Paris office, accompanied by photographic snap shots of the latest millinery at Auteuil's race course two weeks ago, furnished us with the material for these hats. They are re-

produced in our own atelier by artist trimmers. They faithfully portray the prevailing styles-reflect the popular colors-and show the newest shapes.

-Uncurled ostrich-Paris' latest favorite, is shown in hats of Alice blue, wine, American Beauty, purple, brown and black. No two alike-each one exclusive.