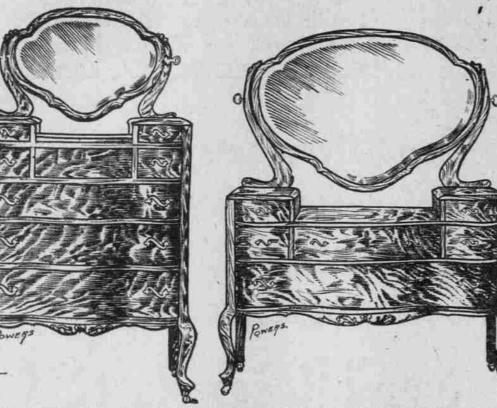

PALATIAL DRESSING CASE, in quartered oak or genuine mahogany; the total width is 50 inches, and the heavy bevel mirror is 30 by 42 inches; regular value \$85.00. \$49.00 Special this week .....

#### THIS DRESSING TABLE Is made in quarter-sawed golden oak, birdseye maple and genuine mahogany; regular value \$81.50. Special while they \$19.75 last