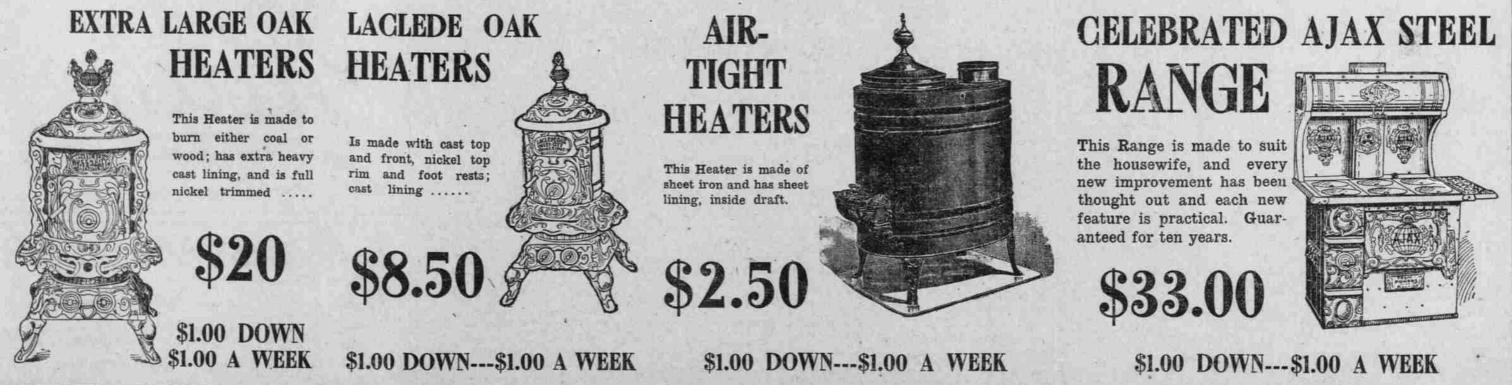

# \$23.50

COMFORT AIR-TIGHT HEATER-Castiron top,

bottom and front, extra heavy cast lining, \$10,50 full nickel trim'd.

9x12x9 feet, regular value

\$32.50. Special.....

MAMMOTH 45-INCH TOP Only the best EXTENSION selected tim-TABLE ber used in its make-up. Pedestal base and Constructclaw feet. ed and finished to endure for years.