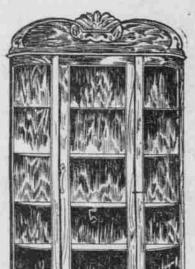

### **RARE BARGAINS IN OAK BUFFETS**

This is an exact picture of the Buffet we are offering. It is made of quarter-sawed oak and finished golden or weathered. Regular value \$36.00. Special this week.....