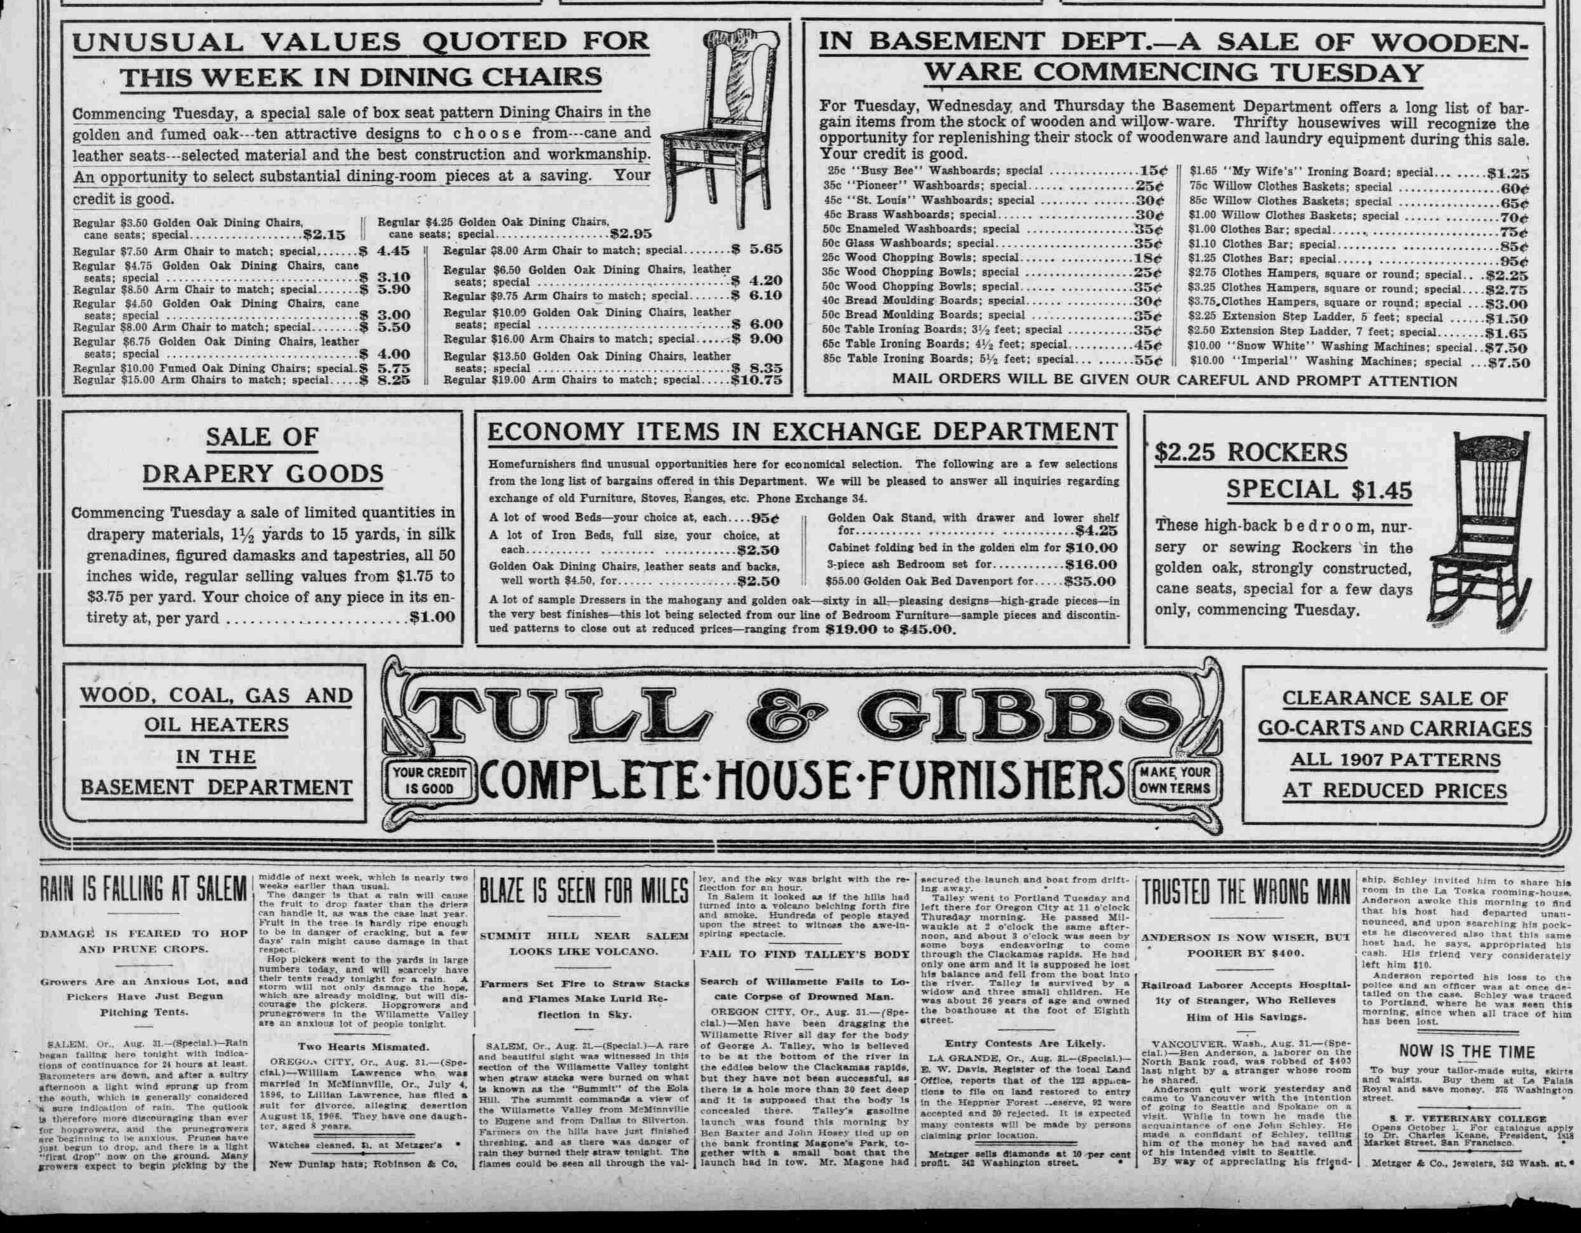

we have ever shown. We are prepared to submit original designs and estimates on interior decorative work of any character.

## \$3.50 WOOL BLANKETS PER \$2.45

Extra good value offered in this sale of white fleece wool Blankets---ten quarter sizes---dainty pink and blue stripes. An opportunity for those who anticipate their bedding needs for the Winter. Special for two days in the Bedding Department, Sixth Floor.

## 40c WALL BURLAPS-PER YD. 25c

36-inch Wall Burlaps in popular shades of green, brown, blue and redback finished and ready for pasting or tacking on walls, or fastening in panels with mouldings. These effective decorative goods offered for a few days only in the Decorative Department, Sixth Floor. Mail orders will be given our careful and prompt attention. Samples on request.