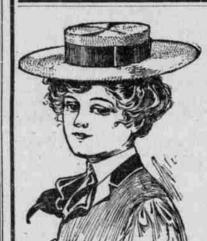

# etticoats | Fancy Jap Straw Sailors | Reg. \$2 Values 95c

The biggest Sailor Hat val ues you'll find this season. Only a limited number go on sale Monday morning at this sensational price. Made of fine quality fancy Jap straw, finished well throughout and made over the latest blocks. Trimmed with black silk bands. Regular \$2.00 values, while they last, for

95c