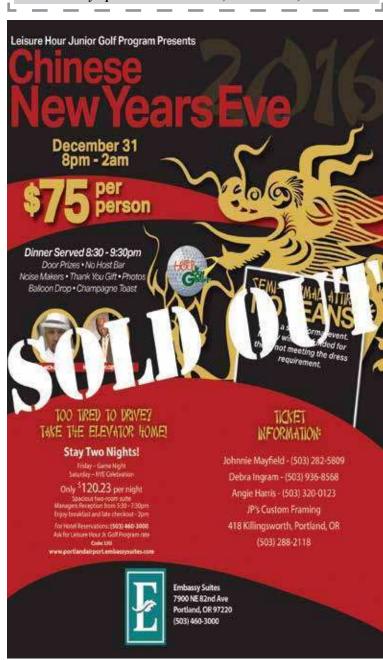

## **Sweet Street Food Cart**

## New location 15th and Alberta

call **503-995-6150** to place order

Mon. - Fri., 11:00am - 7:00pm • Sat. - Sun., 11:00am - 5:00pm

Wednesday Special: 3 Wings \$2.00 Friday Special: Rib Sandwich, Beef or Pork, \$4.00











Plus eight stages, workshops, food carts, live music, a beverage garden, book fairs and much more! #WordstockPDX

\$15

\$18 day of. Youth entry is free.

## Tickets and full lineup at literary-arts.org

SUPPORY FOR THE 2016 PESTIVAL PROVIDED BY:

Leah Simone Latin
--Daddy Loves you

## Worlds of Enchantment

Sebastian takes to the ice in the family-favorite Disney on Ice show Worlds of Enchantment, returning to the Moda Center this week with seven live shows, Thursday, Oct. 20 through Sunday, Oct. 23.



Happy Birthday