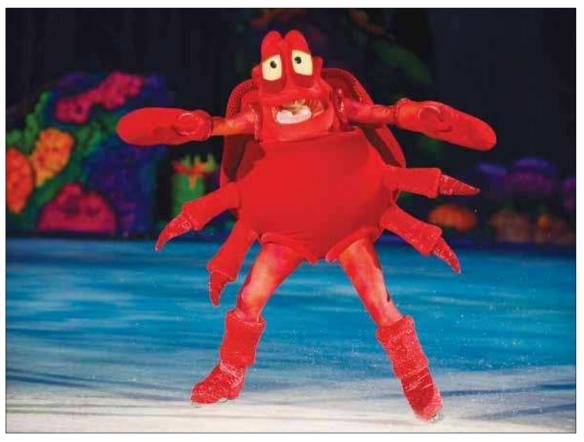

## Worlds of Enchantment

Sebastian takes to the ice in the family-favorite Disney on Ice show Worlds of Enchantment, returning to the Moda Center this week with seven live shows, Thursday, Oct. 20 through Sunday, Oct. 23.