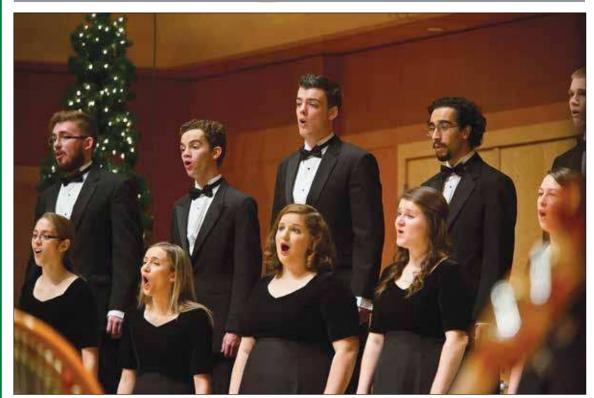

## Christmas Invitation

The Pacific Lutheran University Choir of the West, one of the best collegiate choirs in the country, will present 'A Christmas Invitation' a holiday-themed performance, Wednesday, Dec. 2 at 7:30 p.m. at the Arlene Schnitzer Concert Hall. The world premier show will showcase the latest work by Hollywood composer J.A.C. Redford who has written scores for nearly 100 feature films. Tickets are \$10 to \$25.