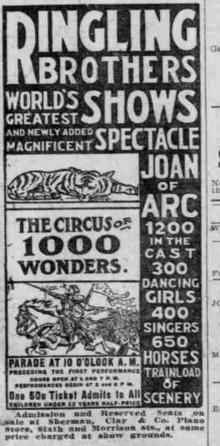

Tabor 2204. FOR SALE-S-room, modern house, corner lot, 50x100: splendid neighborhood, first-class condition: roses and fruit, a good buy, close in: any reasonable terms ac-cepted. Phone Tabor 1800, No agents. Price \$\$500, will trade.