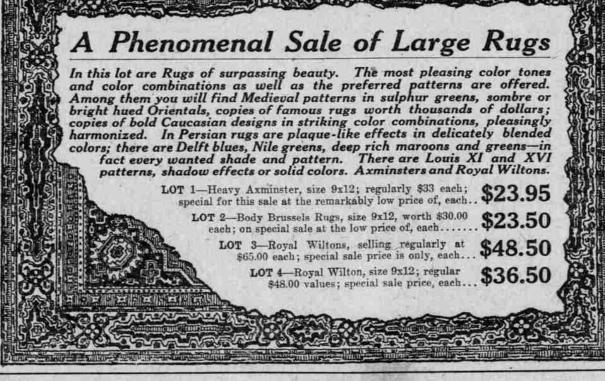

60-pc. set, worth \$7.20, for.\$4.80 100-pc. set, worth \$11.20...\$7.47 112-pe. set, worth \$12.38. .\$8.26 117-pc. set, worth \$16.23.\$10.82

| en; an ideal weave for waists and<br>suits for Summer wear. Regularly<br>\$1,50 the yard, special<br>Housekeeper's Day <b>\$1.08</b>              | eream color; 2000 yards on s                                                                          |
|---------------------------------------------------------------------------------------------------------------------------------------------------|-------------------------------------------------------------------------------------------------------|
| Long Cloth of a good grade, suit-<br>able for underwear, infants' wear,<br>etc. A regular \$1.75 grade, special<br>for a piece of 12<br>yards     | yds. in this lot, and an un-                                                                          |
| Bath Towels of a large size and<br>extra heavy, full bleached. 20c<br>Bath Towels in cream color, large<br>and heavy, special Thurs-<br>day, each | stripes and plain colors; 500 p<br>in this lot, and all new desig<br>Grades that sell regularly at 12 |